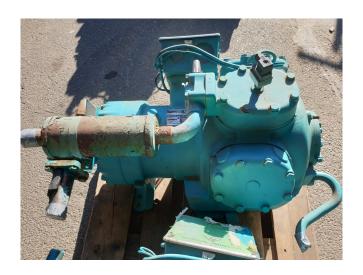

## Used Carlyle / Carrier 06ET 299 661 E

Used Carlyle / Carrier 06ET 299 661 E semi-hermetic reciprocating compressor on Freon with a solenoid valve.

\*Why choose for HOSBV? We are not only the largest used refrigeration specialist in Europe, but also, we deliver all equipment including an extensive test, warranty and industrial cleaning. \*Optional we can also perform a new paint job and arrange the logistics.