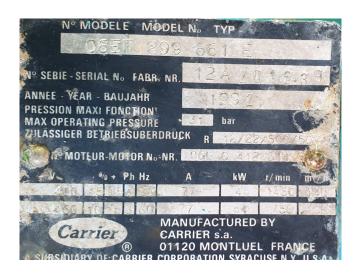

## **Specifications**

| Brand          | Carlyle / Carrier |
|----------------|-------------------|
| Туре           | 06ET 299 661 E    |
| Refrigerant    | Freon             |
| Solenoid Valve | ✓                 |
| Sizes          | 920x640x520 mm    |
|                | (LxWxH)           |
| Stock          | 2                 |

## Used Carlyle / Carrier 06ET 299 661 E

Used Carlyle / Carrier 06ET 299 661 E semi-hermetic reciprocating compressor on Freon with a solenoid valve.

\*Why choose for HOSBV? We are not only the largest used refrigeration specialist in Europe, but also, we deliver all equipment including an extensive test, warranty and industrial cleaning. \*Optional we can also perform a new paint job and arrange the logistics.