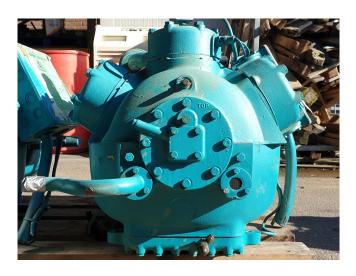

## Used Carlyle / Carrier 06ET 299 661 E

Used Carlyle / Carrier 06ET 299 661 E semi-hermetic reciprocating compressor on Freon with a solenoid valve.

\*Why choose for HOSBV? We are not only the largest used refrigeration specialist in Europe, but also, we deliver all equipment including an extensive test, warranty and industrial cleaning. \*Optional we can also perform a new paint job and arrange the logistics.