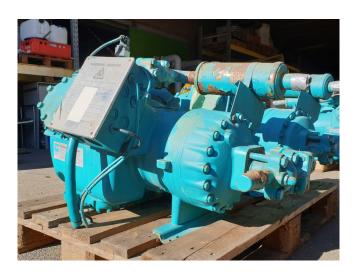

## Used Carlyle / Carrier 06ET 299 661 E

Used Carlyle / Carrier 06ET 299 661 E semi-hermetic reciprocating compressor on Freon with a solenoid valve.

\*Why choose for HOSBV? We are not only the largest used refrigeration specialist in Europe, but also, we deliver all equipment including an extensive test, warranty and industrial cleaning. \*Optional we can also perform a new paint job and arrange the logistics.