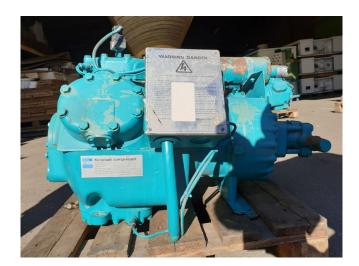

## Used Carlyle / Carrier 06ET 299 661 E

Used Carlyle / Carrier 06ET 299 661 E semi-hermetic reciprocating compressor on Freon with a solenoid valve.

\*Why choose for HOSBV? We are not only the largest used refrigeration specialist in Europe, but also, we deliver all equipment including an extensive test, warranty and industrial cleaning. \*Optional we can also perform a new paint job and arrange the logistics.