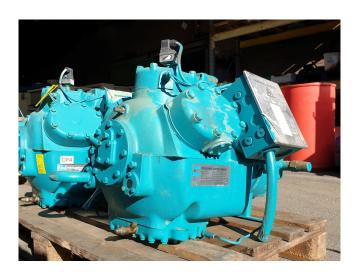

## Used Carlyle / Carrier 06ET 299 661 E

Used Carlyle / Carrier 06ET 299 661 E semi-hermetic reciprocating compressor on Freon with a solenoid valve.

\*Why choose for HOSBV? We are not only the largest used refrigeration specialist in Europe, but also, we deliver all equipment including an extensive test, warranty and industrial cleaning. \*Optional we can also perform a new paint job and arrange the logistics.