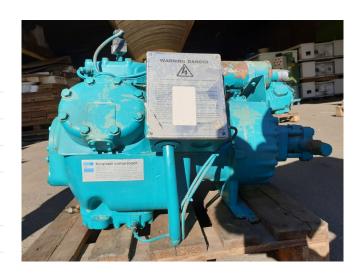

## Used Carlyle / Carrier 06ET 299 661 E

Used Carlyle / Carrier 06ET 299 661 E semi-hermetic reciprocating compressor on Freon with a solenoid valve.

\*Why choose for HOSBV? We are not only the largest used refrigeration specialist in Europe, but also, we deliver all equipment including an extensive test, warranty and industrial cleaning. \*Optional we can also perform a new paint job and arrange the logistics.