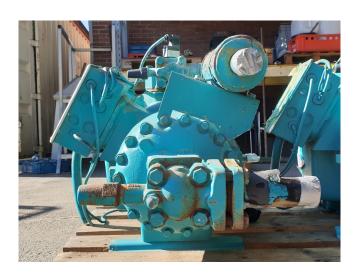

## Used Carlyle / Carrier 06ET 299 661 E

Used Carlyle / Carrier 06ET 299 661 E semi-hermetic reciprocating compressor on Freon with a solenoid valve.

\*Why choose for HOSBV? We are not only the largest used refrigeration specialist in Europe, but also, we deliver all equipment including an extensive test, warranty and industrial cleaning. \*Optional we can also perform a new paint job and arrange the logistics.